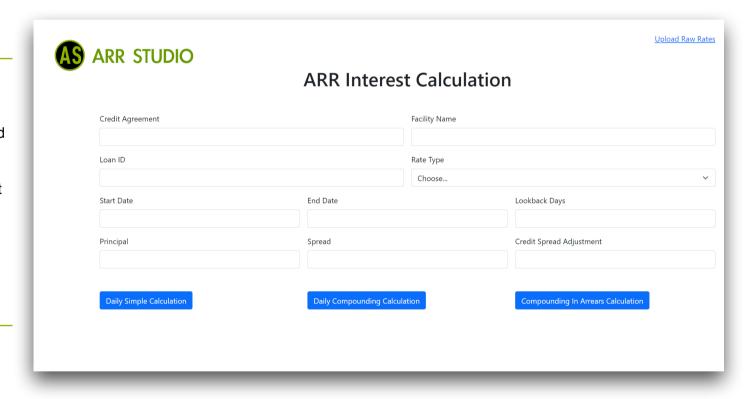

## Easily calculates compounded interest based on ARRC guidelines

Clients may be currently using software that was designed to calculate simple interest. With the upcoming move from LIBOR to SOFR, interest must now be compounded and calculated using a different rate each day. Clients are finding themselves in need of a solution to perform the more complex compounding calculation.

The ARR Calculator is an easy-to-use tool that can compliment and enhance current software and workflows. The output can be used for internal tracking and compliance purposes or as a detailed invoice for billing purposes.